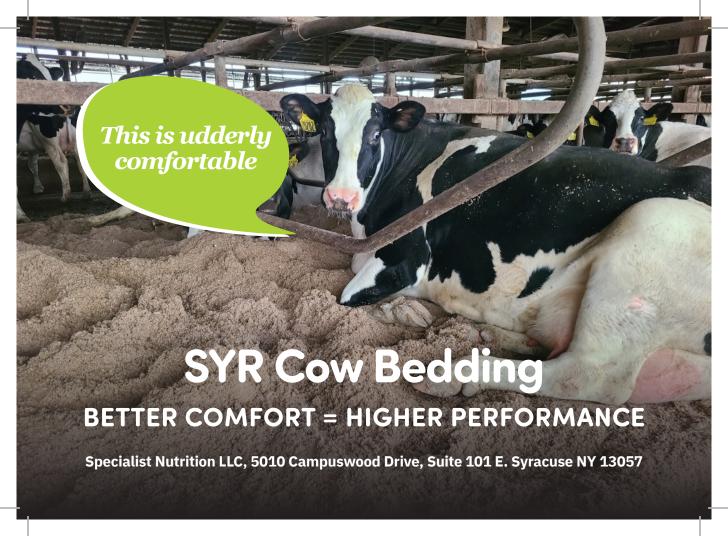

Hi,

I'm Sam from Specialist Nutrition and we're delighted to introduce you to SYR Cow Bedding.

## Here are some of the many benefits:

- Ultra comfortable bedding for high performance dairy cows
- Natural blend of recycled cardboard/paper fiber with lime additive
- Extremely absorbent, spreads easily, and packs well in stalls
- Fully biodegradable and breaks down safely/easily in manure systems
- Maintains pH of 12.0+ to promote good cow health, hygiene and comfort
- Gypsum free to minimise gas risk and barn corrosion, and prevent caking
- Udder friendly, reduces mastitis risk, and promotes hoof health
- Delivery 24/7 with load sizes up to 80 square yards